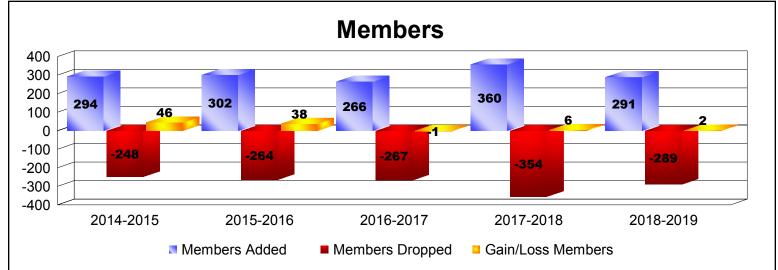

District 201Q3 As of June 2019 Cumulative

| Year      | New<br>Clubs | Dropped<br>Clubs | Gain/<br>Loss<br>Clubs | New<br>Members | Charter<br>Members | Reinstate<br>Members | Transfer<br>Members | Total<br>Member<br>Added | Total<br>Members<br>Dropped | Gain/<br>Loss<br>Members |
|-----------|--------------|------------------|------------------------|----------------|--------------------|----------------------|---------------------|--------------------------|-----------------------------|--------------------------|
| 2014-2015 | 1            | 0                | 1                      | 229            | 33                 | 11                   | 21                  | 294                      | -248                        | 46                       |
| 2015-2016 | 1            | 0                | 1                      | 237            | 28                 | 9                    | 28                  | 302                      | -264                        | 38                       |
| 2016-2017 | 1            | -2               | -1                     | 205            | 23                 | 3                    | 35                  | 266                      | -267                        | -1                       |
| 2017-2018 | 3            | 0                | 3                      | 236            | 83                 | 8                    | 33                  | 360                      | -354                        | 6                        |
| 2018-2019 | 1            | -2               | -1                     | 222            | 26                 | 9                    | 34                  | 291                      | -289                        | 2                        |
| Average   | 1            | -1               | 1                      | 226            | 39                 | 8                    | 30                  | 303                      | -284                        | 18                       |