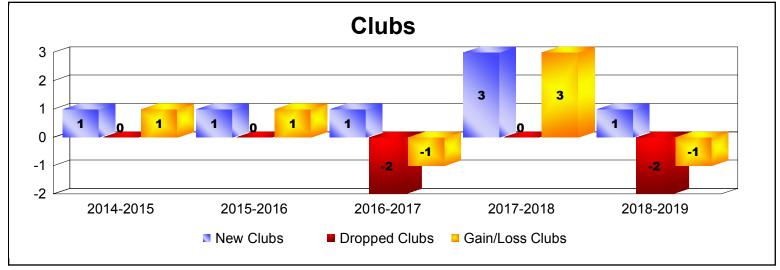

District 201Q3 As of June 2019 Cumulative

| Year      | New<br>Clubs | Dropped<br>Clubs | Gain/<br>Loss<br>Clubs | New<br>Members | Charter<br>Members | Reinstate<br>Members | Transfer<br>Members | Total<br>Member<br>Added | Total<br>Members<br>Dropped | Gain/<br>Loss<br>Members |
|-----------|--------------|------------------|------------------------|----------------|--------------------|----------------------|---------------------|--------------------------|-----------------------------|--------------------------|
| 2014-2015 | 1            | 0                | 1                      | 229            | 33                 | 11                   | 21                  | 294                      | -248                        | 46                       |
| 2015-2016 | 1            | 0                | 1                      | 237            | 28                 | 9                    | 28                  | 302                      | -264                        | 38                       |
| 2016-2017 | 1            | -2               | -1                     | 205            | 23                 | 3                    | 35                  | 266                      | -267                        | -1                       |
| 2017-2018 | 3            | 0                | 3                      | 236            | 83                 | 8                    | 33                  | 360                      | -354                        | 6                        |
| 2018-2019 | 1            | -2               | -1                     | 222            | 26                 | 9                    | 34                  | 291                      | -289                        | 2                        |
| Average   | 1            | -1               | 1                      | 226            | 39                 | 8                    | 30                  | 303                      | -284                        | 18                       |